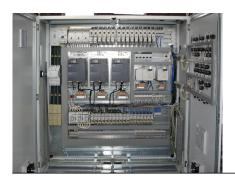

System Q | CitectSCADA | Profibus-DP | Industrial Ethernet

Scope of work: project (field and central parts), supply, installation supervision, commissioning

Year of implementation: 2003-2010

## Key features of the system:

- Batching accuracy, %:
- Number of weigh batchers:
- Number of batching components:
- Total number of actuators:
- Total number of I / O signals, including:
  - analog inputs:
  - analog outputs:
  - digital inputs:
  - digital outputs:

- Total number of control cabinets:
- Total number of controllers:
- Total number of distributed I/O devices:
- Total number of workstations:

| 0,1-0,5 | 2-4 | 5-10 | 18-20 |
|---------|-----|------|-------|
| 6       |     |      |       |
| 160     |     |      |       |
| 65      | 2   | 1    | 3     |

## **Photomaterials:**