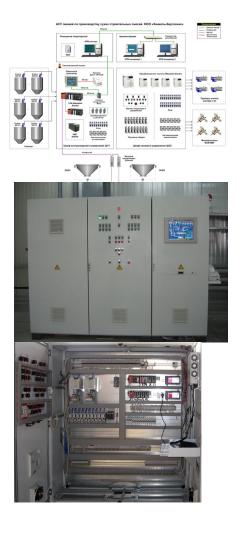

c System Q | CitectSCADA | Profibus-DP | Industrial Ethernet

Scope of work: project (field and central parts), supply, installation supervision, commissioning

Year of implementation: 2003-2010

## Key features of the system:

- Batching accuracy, %:
- Number of weigh batchers:
- Number of batching components:
- Total number of actuators:
- Total number of I / O signals, including:
  - analog inputs:
  - analog outputs:
  - digital inputs:
  - digital outputs:

- Total number of control cabinets:
- Total number of controllers:
- Total number of distributed I/O devices:
- Total number of workstations:

| 0,1-0,5 | 2-4 | 5-10 | 18-20 |
|---------|-----|------|-------|
| 6       |     |      |       |
| 160     |     |      |       |
| 65      | 2   | 1    | 3     |

## **Photomaterials:**