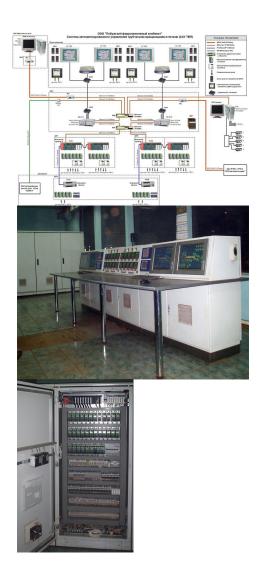

Customer: Pobuzhsky Ferronickel Plant Ltd, Kirovograd region

**Hardware** / **Software:** Remote I/O MELSEC-ST | PLC Mitsubishi Electric System Q | JUMO Logoscreen | CitectSCADA | RS-485 | Profibus-DP | Industrial Ethernet

Scope of work: project (field and central parts), supply, installation supervision, commissioning

Year of implementation: 2006-2007

## **Photomaterials:**